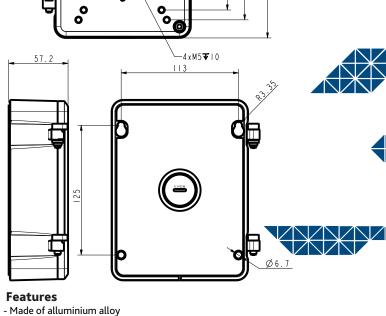

## TR-JB601

Junction box

-8×M5**▼**10

**Dimensions** 

Ø 90

- Cabling inside the junction box

is available

grommet included)

- Cabling both through the bottom and through the side of the box

- Enhanced moisture protection (watertight sealing ring and

142 132 85

75