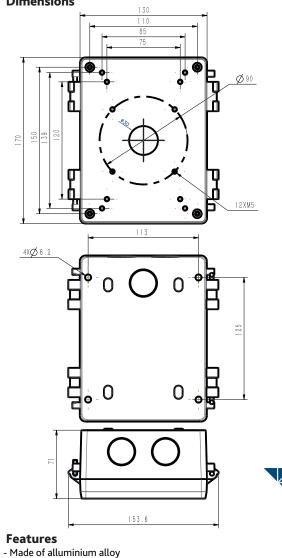

## Specification

| Model               | TR-JB602                |
|---------------------|-------------------------|
| Material            | Alluminium alloy ADC12  |
| Dimensions          | 170 mm x 130 mm x 71 mm |
| Gross weight        | 1385 g                  |
| Net weight          | 1260 g                  |
| Working temperature | -40°C +70°C             |
| Working humidity    | <90% (RH)               |
| Colour              | White                   |
|                     |                         |

## Dimensions

- Cabling inside the junction box

is available

grommet included)

TR-JB602

Junction box