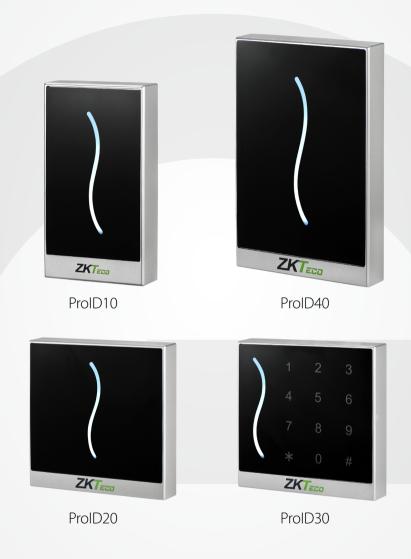

## **ProID Series**Physical Access Readers

The ProID family of card readers is designed to offer card technologies options to customers such as 125KHz EM, 13.56MHz IC, DESFire, FeliCa or Legic.

With a robust all-weather protection and a beautiful modern design, the ProID family is the best choice for indoor or outdoor applications.

## **Features**

- High stability and energy efficiency.
- LED light and touch keypad.
- On-site adjustable Wiegand output (26 or 34 bits).
- Waterproof design suitable for indoor or outdoor applications.
- Black or white color available.

## **Specifications** (G: GL Exclusive Feature)

Read Range

ProID10 EM/IC 3.5cm. ProID20/30/40 EM/IC 5cm.

**Reading Time** 

≤300ms

Input Port

External LED Control External Buzzer Control

Material

ProID10:  $80.5 \times 44 \times 15$ mm. ProID20/30:  $90 \times 90 \times 16$ mm. ProID40:  $116 \times 75 \times 15$ mm.