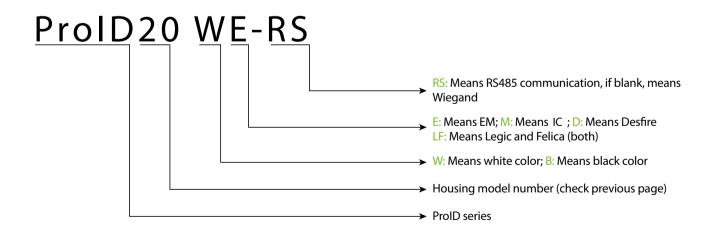

able for indoor or outdoor applications.
- Black or white color available.

## **Specifications** (G: GL Exclusive Feature)

Read Range

ProID10 EM/IC 3.5cm. ProID20/30/40 EM/IC 5cm.

**Reading Time** 

≤300ms

Input Port

External LED Control External Buzzer Control

Material

ABS+PC

**Output Format** 

<sup>€</sup> Wiegand 26bit or 34bit Adjustable

Power

Operating Voltage 7~13V DC Current Draw < 80mA

LED

Pulsing White Standby Light Red and Green LEDs

**Operating Temperature** 

-20 °C ~ 65 °C

**Operating Humidity** 

10% ~ 90% Relative Humidity Non-Condensing

Audio

Веер

**Index Protection** 

**□** IP65

**Dimensions** 

ProID10:  $80.5 \times 44 \times 15$ mm. ProID20/30:  $90 \times 90 \times 16$ mm. ProID40:  $116 \times 75 \times 15$ mm.

## **How to Order ProID Series?**





CE F©