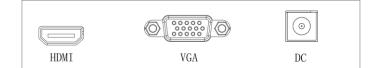

#### Interface

### DATASHEET

| Brightness (cd/m <sup>2</sup> )        | 250                                                                                                      |
|----------------------------------------|----------------------------------------------------------------------------------------------------------|
| Contrast Ratio                         | 4000:1                                                                                                   |
| Refresh Rate                           | 100 Hz                                                                                                   |
| Response Time (ms)                     | 5                                                                                                        |
| Viewing Angle (H/V)                    | Horizontal 178°, Vertical 178°                                                                           |
| Display Size (mm)                      | 533.0 x 299.5                                                                                            |
| Operation Hour                         | 18/7                                                                                                     |
| Interface                              | Description                                                                                              |
| Video Input                            | 1 x HDMI(1920 x 1080@100 HZ), 1 x VGA(1920 x 1080@60 HZ)                                                 |
| VESA                                   | Description                                                                                              |
| VESA (mm)                              | 75 x 75                                                                                                  |
| Wall-mounted Thread                    | 4-M4 Threaded Hole, 8mm Deep Thread                                                                      |
| OSD                                    | Description                                                                                              |
| Multi-Language                         | Chinese, English, German, French, Italian, Spanish, Portuguese, Turkish, Polish, Dutch, Japanese, Korean |
| General                                | Description                                                                                              |
| Input Voltage                          | DC 12 V, 2.0 A                                                                                           |
| Typical Power Consumption (W)          | ≤25                                                                                                      |
| Standby Power Consumption (W)          | ≤0.5                                                                                                     |
| Package Dimensions (W x H x D)<br>(mm) | 612 x 405 x 101                                                                                          |
| Weight (Kg)                            | Net Weight: 2.82<br>Gross Weight: 3.84                                                                   |
| Operating Temperature                  | 0°C ~ 40°C                                                                                               |
| Operating Humidity                     | 10% ~ 85% (No Condensation)                                                                              |
| Storage Temperature                    | -20°C ~ 60°C                                                                                             |
| Storage Humidity                       | 5% ~ 90% (No Condensation)                                                                               |
| Standard                               | 1 x HDMI Cable, 1 x Quick Guide, 1 x Pedestal, 1 x Adapter                                               |