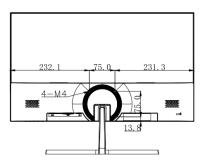

### DATASHEET

| Brightness (cd/m <sup>2</sup> )        | 250                                                                                                      |
|----------------------------------------|----------------------------------------------------------------------------------------------------------|
| Contrast Ratio                         | 4000:1                                                                                                   |
| Refresh Rate                           | 100 Hz                                                                                                   |
| Response Time (ms)                     | 5                                                                                                        |
| Viewing Angle (H/V)                    | Horizontal 178°, Vertical 178°                                                                           |
| Display Size (mm)                      | 533.0 x 299.5                                                                                            |
| Operation Hour                         | 18/7                                                                                                     |
| Interface                              | Description                                                                                              |
| Video Input                            | 1 x HDMI(1920 x 1080@100 HZ), 1 x VGA(1920 x 1080@60 HZ)                                                 |
| VESA                                   | Description                                                                                              |
| VESA (mm)                              | 75 x 75                                                                                                  |
| Wall-mounted Thread                    | 4-M4 Threaded Hole, 8mm Deep Thread                                                                      |
| OSD                                    | Description                                                                                              |
| Multi-Language                         | Chinese, English, German, French, Italian, Spanish, Portuguese, Turkish, Polish, Dutch, Japanese, Korean |
| General                                | Description                                                                                              |
| Input Voltage                          | DC 12 V, 2.0 A                                                                                           |
| Typical Power Consumption (W)          | ≤25                                                                                                      |
| Standby Power Consumption (W)          | ≤0.5                                                                                                     |
| Package Dimensions (W x H x D)<br>(mm) | 612 x 405 x 101                                                                                          |
| Weight (Kg)                            | Net Weight: 2.82<br>Gross Weight: 3.84                                                                   |
| Operating Temperature                  | 0°C ~ 40°C                                                                                               |
| Operating Humidity                     | 10% ~ 85% (No Condensation)                                                                              |
| Storage Temperature                    | -20°C ~ 60°C                                                                                             |
| Storage Humidity                       | 5% ~ 90% (No Condensation)                                                                               |
| Standard                               | 1 x HDMI Cable, 1 x Quick Guide, 1 x Pedestal, 1 x Adapter                                               |