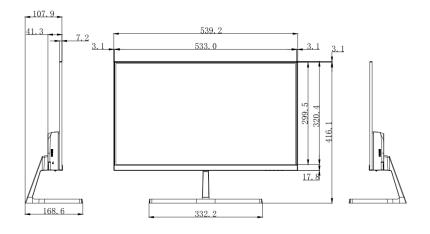

#### Dimensions

### DATASHEET

| Brightness (cd/m <sup>2</sup> )        | 250                                                                                                      |
|----------------------------------------|----------------------------------------------------------------------------------------------------------|
| Contrast Ratio                         | 4000:1                                                                                                   |
| Refresh Rate                           | 100 Hz                                                                                                   |
| Response Time (ms)                     | 5                                                                                                        |
| Viewing Angle (H/V)                    | Horizontal 178°, Vertical 178°                                                                           |
| Display Size (mm)                      | 533.0 x 299.5                                                                                            |
| Operation Hour                         | 18/7                                                                                                     |
| Interface                              | Description                                                                                              |
| Video Input                            | 1 x HDMI(1920 x 1080@100 HZ), 1 x VGA(1920 x 1080@60 HZ)                                                 |
| VESA                                   | Description                                                                                              |
| VESA (mm)                              | 75 x 75                                                                                                  |
| Wall-mounted Thread                    | 4-M4 Threaded Hole, 8mm Deep Thread                                                                      |
| OSD                                    | Description                                                                                              |
| Multi-Language                         | Chinese, English, German, French, Italian, Spanish, Portuguese, Turkish, Polish, Dutch, Japanese, Korean |
| General                                | Description                                                                                              |
| Input Voltage                          | DC 12 V, 2.0 A                                                                                           |
| Typical Power Consumption (W)          | ≤25                                                                                                      |
| Standby Power Consumption (W)          | ≤0.5                                                                                                     |
| Package Dimensions (W x H x D)<br>(mm) | 612 x 405 x 101                                                                                          |
| Weight (Kg)                            | Net Weight: 2.82<br>Gross Weight: 3.84                                                                   |
| Operating Temperature                  | 0°C ~ 40°C                                                                                               |
| Operating Humidity                     | 10% ~ 85% (No Condensation)                                                                              |
| Storage Temperature                    | -20°C ~ 60°C                                                                                             |
| Storage Humidity                       | 5% ~ 90% (No Condensation)                                                                               |
| Standard                               | 1 x HDMI Cable, 1 x Quick Guide, 1 x Pedestal, 1 x Adapter                                               |