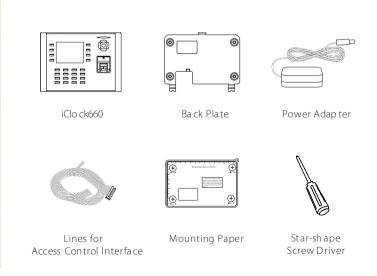

|
| Operating Temp.              | 0°C - 45°C                                                                                                                                    |
| Operating Humidity           | 20% - 80%                                                                                                                                     |
| Dimension                    | 205.6×150×41.6 mm (Length×Width×Thickness)                                                                                                    |
| Gross Weight                 | 1.40 kg                                                                                                                                       |

## Configuration



## What' s in the Box