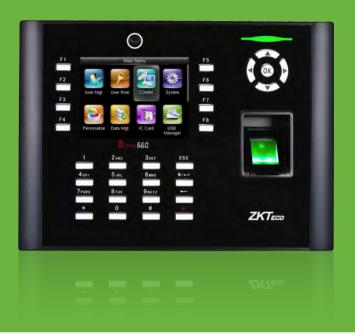

## iClock660

Fingerprint Time & Attendance Terminal

iClock 660 is an innovative biometric fingerprint time & attendance terminal offering unparalleled performance using an advanced algorithm for reliability, precise, and excellent matching speed. The iClock660 features the fastest commercial-based fingerprint matching algorithm and ZK high performance, high image quality optical fingerprint sensor.

The 3.5" TFT can display more information vividly including user photo, fingerprint image quality, and verification result, etc. Eight function keys are the shortcuts to change the attendance status, work code or to browse the short message and can be defined as required. TCP/IP communication is standard and makes sure the data transmission between terminal and PC can be easily done within several seconds. The camera can capture the image of the user.