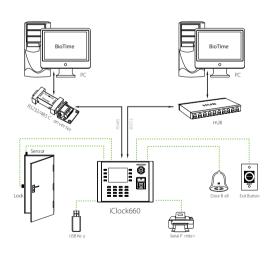

#### Access Control Interfaces

• For Wiegand-in, Wiegand-out, door lock connection, alarm, and bell.

## Configuration