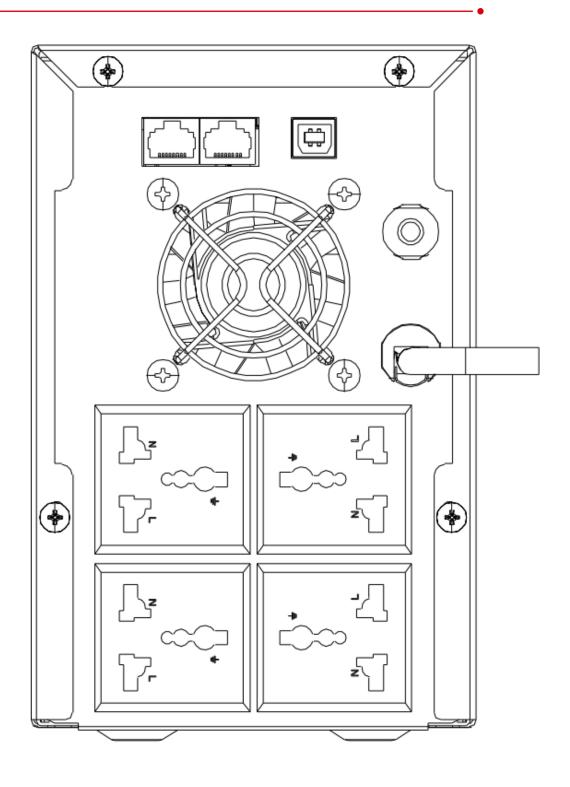

# Specification

| Model      |                          | DS-UPS2000                                                      |
|------------|--------------------------|-----------------------------------------------------------------|
| Power      | UPS Capacity             | 2000 VA / 1200 W                                                |
| Input      | Input Voltage<br>Range   | 140 VAC to 290 VAC                                              |
|            | Input<br>Frequency       | 50/60 Hz                                                        |
| Output     | Output<br>Voltage Range  | 210 VAC to 235 VAC                                              |
|            | Output<br>Frequency      | 50 Hz ± 0.5 Hz                                                  |
|            | Transfer Time            | ≤ 10 ms                                                         |
|            | Waveform                 | PWM                                                             |
| Battery    | Battery Type             | 12 V/9 Ah *2 pcs                                                |
|            | Recharge Time            | 6-8 hours recover to 90% capacity                               |
| Indicator  | Display                  | LCD Screen                                                      |
|            |                          | Input Voltage, Output Voltage, Battery capacity, load level     |
|            | Alarm                    | Charging Mode (DC mode): Sounding every 8 seconds               |
|            |                          | Low Battery: Sounding every second                              |
|            |                          | Overloading Mode: Sounding every 0.5 seconds                    |
|            |                          | Fault: Continuously sounding                                    |
| Interface  | Communicate<br>Ports     | USB                                                             |
| Protection | Full Protection          | Surge protection, Overload protection, Short circuit protection |
| General    | Operating<br>Temperature | 0 °C to 40 °C (32 °F to 104 °F)                                 |
|            | Operating<br>Humidity    | 30% to 90% (non-condensing)                                     |
|            | Dimension                | 345 mm × 122 mm × 192 mm (13.58" × 4.80" × 7.56")               |
|            | Weight                   | Approx. 11 kg (24.3 lb)                                         |