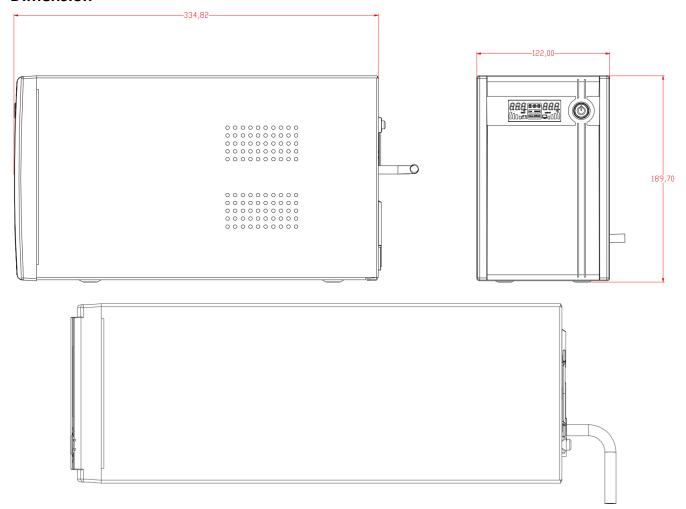

# Specification

| Model      |                          | DS-UPS2000                                                      |
|------------|--------------------------|-----------------------------------------------------------------|
| Power      | UPS Capacity             | 2000 VA / 1200 W                                                |
| Input      | Input Voltage<br>Range   | 140 VAC to 290 VAC                                              |
|            | Input<br>Frequency       | 50/60 Hz                                                        |
| Output     | Output<br>Voltage Range  | 210 VAC to 235 VAC                                              |
|            | Output<br>Frequency      | 50 Hz ± 0.5 Hz                                                  |
|            | Transfer Time            | ≤ 10 ms                                                         |
|            | Waveform                 | PWM                                                             |
| Battery    | Battery Type             | 12 V/9 Ah *2 pcs                                                |
|            | Recharge Time            | 6-8 hours recover to 90% capacity                               |
| Indicator  | Display                  | LCD Screen                                                      |
|            |                          | Input Voltage, Output Voltage, Battery capacity, load level     |
|            | Alarm                    | Charging Mode (DC mode): Sounding every 8 seconds               |
|            |                          | Low Battery: Sounding every second                              |
|            |                          | Overloading Mode: Sounding every 0.5 seconds                    |
|            |                          | Fault: Continuously sounding                                    |
| Interface  | Communicate<br>Ports     | USB                                                             |
| Protection | Full Protection          | Surge protection, Overload protection, Short circuit protection |
| General    | Operating<br>Temperature | 0 °C to 40 °C (32 °F to 104 °F)                                 |
|            | Operating<br>Humidity    | 30% to 90% (non-condensing)                                     |
|            | Dimension                | 345 mm × 122 mm × 192 mm (13.58" × 4.80" × 7.56")               |
|            | Weight                   | Approx. 11 kg (24.3 lb)                                         |

### Dimension

Headquarters No.555 Qianmo Road, Binjiang District, Hangzhou 310051, China T +86-571-8807-5998 www.hikvision.com

Follow us on social media to get the latest product and solution information.