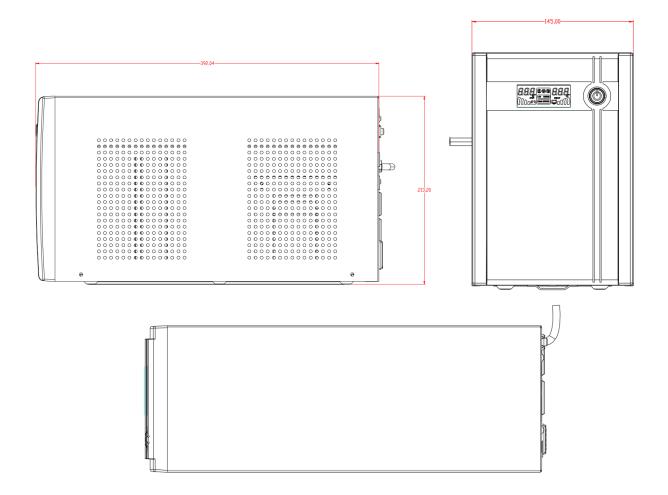

# Specification

| Model      |                          | DS-UPS3000                                                      |
|------------|--------------------------|-----------------------------------------------------------------|
| Power      | UPS Capacity             | 3000 VA / 1800 W                                                |
| Input      | Input Voltage<br>Range   | 140 VAC to 290 VAC                                              |
|            | Input<br>Frequency       | 50/60 Hz                                                        |
| Output     | Output<br>Voltage Range  | 210 VAC to 235 VAC                                              |
|            | Output<br>Frequency      | 50 Hz ± 0.5 Hz                                                  |
|            | Transfer Time            | ≤ 10 ms                                                         |
|            | Waveform                 | PWM                                                             |
| Battery    | Battery Type             | 12 V/9 Ah *4 pcs                                                |
|            | Recharge Time            | 6-8 hours recover to 90% capacity                               |
| Indicator  | Display                  | LCD Screen                                                      |
|            |                          | Input Voltage, Output Voltage, Battery capacity, load level     |
|            | Alarm                    | Charging Mode (DC mode): Sounding every 8 seconds               |
|            |                          | Low Battery: Sounding every second                              |
|            |                          | Overloading Mode: Sounding every 0.5 seconds                    |
|            |                          | Fault: Continuously sounding                                    |
| Interface  | Communicate<br>Ports     | USB                                                             |
| Protection | Full Protection          | Surge protection, Overload protection, Short circuit protection |
| General    | Operating<br>Temperature | 0 °C to 40 °C (32 °F to 104 °F)                                 |
|            | Operating<br>Humidity    | 30% to 90% (non-condensing)                                     |
|            | Dimension                | 412 mm × 145 mm × 210 mm (16.22" × 5.71" × 8.27")               |
|            | Weight                   | Approx. 18.5 kg (40.8 lb)                                       |

#### Dimension

Headquarters No.555 Qianmo Road, Binjiang District, Hangzhou 310051, China T +86-571-8807-5998 www.hikvision.com

Follow us on social media to get the latest product and solution information.