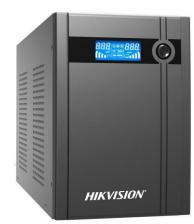

### DS-UPS3000 UPS

- LCD display
- Wide input voltage range
- Built-in AVR
- Super fast charging
- Overload and short circuit protection
- USB port for remote control
- Compact design

•

## Available Model

DS-UPS3000