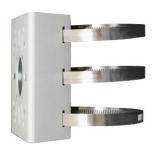

## TR-UP06-IN Pole Mount Adapter

## **Specifications**

| Bracket               | TR-UP06-IN                          |
|-----------------------|-------------------------------------|
| Application           | Outdoor, pole or rail installation  |
| Dimensions(L × W × H) | 120mmx120mmx53.4mm (4.7"x4.7"x2.1") |
| Weight                | 0.45kg(0.99lb)                      |
| Material              | Galvanized sheet                    |