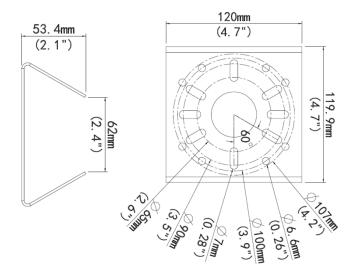

## **Dimensions**

## **Specifications**

| Bracket               | TR-UP06-IN                          |
|-----------------------|-------------------------------------|
| Application           | Outdoor, pole or rail installation  |
| Dimensions(L × W × H) | 120mmx120mmx53.4mm (4.7"x4.7"x2.1") |
| Weight                | 0.45kg(0.99lb)                      |
| Material              | Galvanized sheet                    |