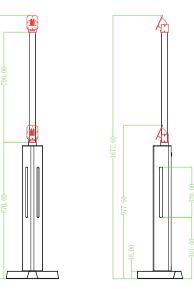

## **Specifications**

|                        | ZK-L5           |
|------------------------|-----------------|
| Dimensions (mm)        | 336*292*977     |
| Bracket Weight (kg)    | 4.35            |
| Base Weight (kg)       | 3.37            |
| Material               | SPCC            |
| Range Adjustment       | -10° to 30°     |
| Height Adjustment (mm) | 970mm to 1670mm |

## **Dimensions (mm)**