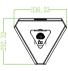

## **Specifications**

|                        | ZK-L5           |
|------------------------|-----------------|
| Dimensions (mm)        | 336*292*977     |
| Bracket Weight (kg)    | 4.35            |
| Base Weight (kg)       | 3.37            |
| Material               | SPCC            |
| Range Adjustment       | -10° to 30°     |
| Height Adjustment (mm) | 970mm to 1670mm |

## **Dimensions (mm)**