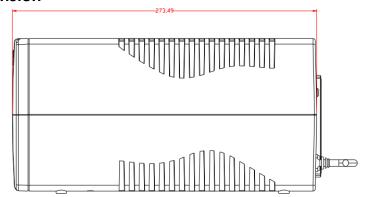

## Specification

| Model      |                          | DS-UPS600                                                                                                                                                      |
|------------|--------------------------|----------------------------------------------------------------------------------------------------------------------------------------------------------------|
| Power      | UPS Capacity             | 600 VA / 360 W                                                                                                                                                 |
| Input      | Input Voltage<br>Range   | 140 VAC to 290 VAC                                                                                                                                             |
|            | Input<br>Frequency       | 50/60 Hz                                                                                                                                                       |
| Output     | Output<br>Voltage Range  | 210 VAC to 235 VAC                                                                                                                                             |
|            | Output<br>Frequency      | 50 Hz ± 0.5 Hz                                                                                                                                                 |
|            | Transfer Time            | ≤ 10 ms                                                                                                                                                        |
|            | Waveform                 | PWM                                                                                                                                                            |
| Battery    | Battery Type             | 12 V/7 Ah                                                                                                                                                      |
|            | Recharge<br>Time         | 4-6 hours recover to 90% capacity                                                                                                                              |
| Indicator  | Display                  | LED indicator Working Mode (AC Mode): Solid green Charging Mode (DC Mode): Solid red Overloading Mode: Flashing yellow                                         |
|            | Alarm                    | Charging Mode (DC mode): Sounding every 8 seconds Low Battery: Sounding every second Overloading Mode: Sounding every 0.5 seconds Fault: Continuously sounding |
| Interface  | Communicate<br>Ports     | No                                                                                                                                                             |
| Protection | Full<br>Protection       | Surge protection, Overload protection, Discharge protection                                                                                                    |
| General    | Operating<br>Temperature | 0 °C to 40 °C (32 °F to 104 °F)                                                                                                                                |
|            | Operating<br>Humidity    | 30% to 90% (non-condensing)                                                                                                                                    |
|            | Dimension                | 274 mm × 95 mm × 139 mm (10.79" × 3.74" × 5.47")                                                                                                               |
|            | Weight                   | Approx. 4.2 kg (9.26 lb)                                                                                                                                       |

## Dimension

Headquarters No.555 Qianmo Road, Binjiang District, Hangzhou 310051, China T +86-571-8807-5998 www.hikvision.com

Follow us on social media to get the latest product and solution information.