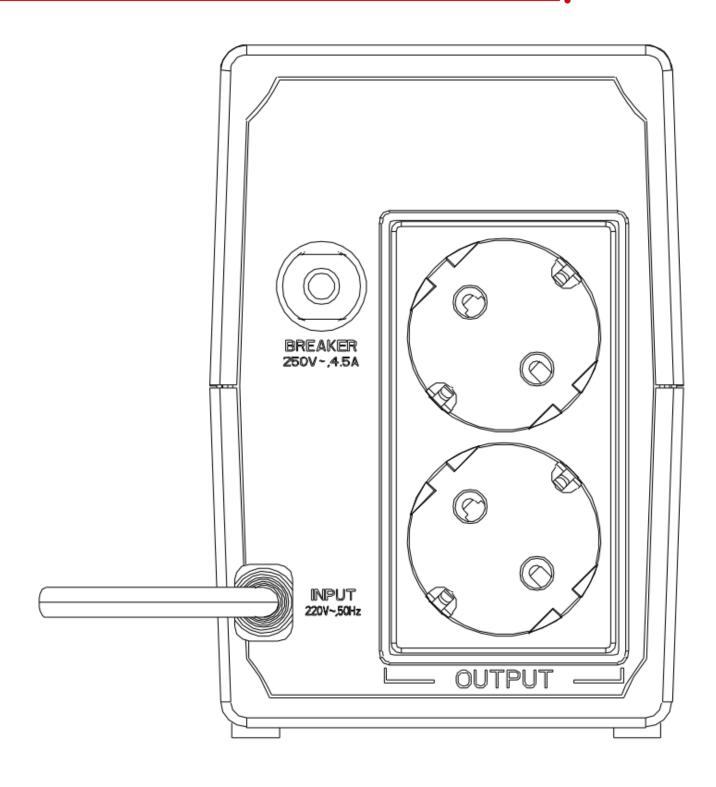

## Specification

| Model      |                          | DS-UPS600                                                                                                                                                      |
|------------|--------------------------|----------------------------------------------------------------------------------------------------------------------------------------------------------------|
| Power      | UPS Capacity             | 600 VA / 360 W                                                                                                                                                 |
| Input      | Input Voltage<br>Range   | 140 VAC to 290 VAC                                                                                                                                             |
|            | Input<br>Frequency       | 50/60 Hz                                                                                                                                                       |
| Output     | Output<br>Voltage Range  | 210 VAC to 235 VAC                                                                                                                                             |
|            | Output<br>Frequency      | 50 Hz ± 0.5 Hz                                                                                                                                                 |
|            | Transfer Time            | ≤ 10 ms                                                                                                                                                        |
|            | Waveform                 | PWM                                                                                                                                                            |
| Battery    | Battery Type             | 12 V/7 Ah                                                                                                                                                      |
|            | Recharge<br>Time         | 4-6 hours recover to 90% capacity                                                                                                                              |
| Indicator  | Display                  | LED indicator Working Mode (AC Mode): Solid green Charging Mode (DC Mode): Solid red Overloading Mode: Flashing yellow                                         |
|            | Alarm                    | Charging Mode (DC mode): Sounding every 8 seconds Low Battery: Sounding every second Overloading Mode: Sounding every 0.5 seconds Fault: Continuously sounding |
| Interface  | Communicate<br>Ports     | No                                                                                                                                                             |
| Protection | Full<br>Protection       | Surge protection, Overload protection, Discharge protection                                                                                                    |
| General    | Operating<br>Temperature | 0 °C to 40 °C (32 °F to 104 °F)                                                                                                                                |
|            | Operating<br>Humidity    | 30% to 90% (non-condensing)                                                                                                                                    |
|            | Dimension                | 274 mm × 95 mm × 139 mm (10.79" × 3.74" × 5.47")                                                                                                               |
|            | Weight                   | Approx. 4.2 kg (9.26 lb)                                                                                                                                       |