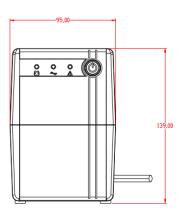

## Specification

| Model      |                          | DS-UPS600                                                                                                                                                      |
|------------|--------------------------|----------------------------------------------------------------------------------------------------------------------------------------------------------------|
| Power      | UPS Capacity             | 600 VA / 360 W                                                                                                                                                 |
| Input      | Input Voltage<br>Range   | 140 VAC to 290 VAC                                                                                                                                             |
|            | Input<br>Frequency       | 50/60 Hz                                                                                                                                                       |
| Output     | Output<br>Voltage Range  | 210 VAC to 235 VAC                                                                                                                                             |
|            | Output<br>Frequency      | 50 Hz ± 0.5 Hz                                                                                                                                                 |
|            | Transfer Time            | ≤ 10 ms                                                                                                                                                        |
|            | Waveform                 | PWM                                                                                                                                                            |
| Battery    | Battery Type             | 12 V/7 Ah                                                                                                                                                      |
|            | Recharge<br>Time         | 4-6 hours recover to 90% capacity                                                                                                                              |
| Indicator  | Display                  | LED indicator Working Mode (AC Mode): Solid green Charging Mode (DC Mode): Solid red Overloading Mode: Flashing yellow                                         |
|            | Alarm                    | Charging Mode (DC mode): Sounding every 8 seconds Low Battery: Sounding every second Overloading Mode: Sounding every 0.5 seconds Fault: Continuously sounding |
| Interface  | Communicate<br>Ports     | No                                                                                                                                                             |
| Protection | Full<br>Protection       | Surge protection, Overload protection, Discharge protection                                                                                                    |
| General    | Operating<br>Temperature | 0 °C to 40 °C (32 °F to 104 °F)                                                                                                                                |
|            | Operating<br>Humidity    | 30% to 90% (non-condensing)                                                                                                                                    |
|            | Dimension                | 274 mm × 95 mm × 139 mm (10.79" × 3.74" × 5.47")                                                                                                               |
|            | Weight                   | Approx. 4.2 kg (9.26 lb)                                                                                                                                       |

## Dimension

Headquarters No.555 Qianmo Road, Binjiang District, Hangzhou 310051, China T +86-571-8807-5998 www.hikvision.com

Follow us on social media to get the latest product and solution information.