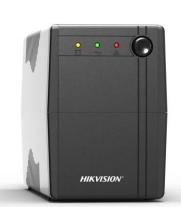

# DS-UPS600 UPS

- Wide input voltage range
- Built-in AVR
- Super fast charging
- Overload and short circuit protection
- Compact design

### Available Model

DS-UPS600