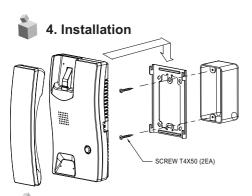

n

To prevent fire or shock hazard, do not expose the unit to rain or moisture.

A This symbol is intended to alert the use to the presence of uninsulated **"dangerous Voltage"** within the product' s enclose that may be of sufficient magnitude to constitute a risk of electric shock to persons.

This symbol is intended to alert the use to the presence of important operating and maintemance (servicing) instructions in the literature accompanying the appliance



personnel.

2. Overview

#### Handset



3. Operation

#### [SUB UNIT]

- 1. Electric chime call.
- 2. Back call tone for visitor.
- 3. Hands free talk within 30cm.

#### [MASTER UNIT]

- 1. Lift up handset and talk when a call's coming.
- 2. Control a call sound with volume control.
- 3. Door release button able to open the door.





- 1. Non polarity wiring with Sub Unit(1) and Master Unit (2).
- 2. Door Release(3) should be provided with additional power source.

6. Specification

| Model             | DP-2S                                                     |
|-------------------|-----------------------------------------------------------|
| Power Source      | 100/110/120/220/230/240V~, 50/60Hz                        |
| Consumption Power | 4.5W(MAX)                                                 |
| Distance          | 100m( Ø0.65mm), 150m( Ø0.8mm)                             |
| Wiring            | Call : 2-wire, Door Release : 2-wire(Ø 1.6mm Copper wire) |
| Dimension(mm)     | 108(W)°X210(H)°X61.4(D)mm                                 |
| Weight(g)         | 640g