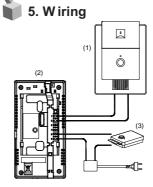

#### [MASTER UNIT]

- 1. Lift up handset and talk when a call's coming.
- 2. Control a call sound with volume control.
- 3. Door release button able to open the door.

- 1. Non polarity wiring with Sub Unit(1) and Master Unit (2).
- 2. Door Release(3) should be provided with additional power source.