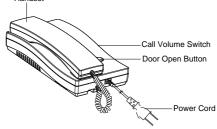

#### [MASTER UNIT]

- 1. Lift up handset and talk when a call's coming.
- 2. Control a call sound with volume control.
- 3. Door release button able to open the door.

- 1. Non polarity wiring with Sub Unit(1) and Master Unit (2).
- 2. Door Release(3) should be provided with additional power source.