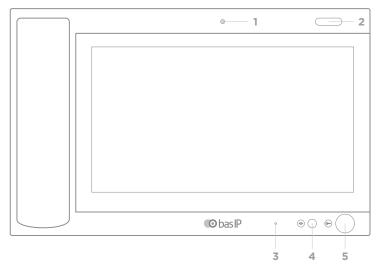

#### Appearance

- 1 Camera.
- 2 Operation LED.
- 3 Microphone.
- 4 Monitoring.
- 5 Open.