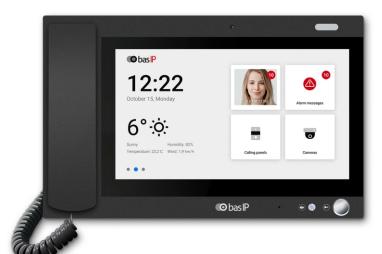

# AM-02

To a a fam.

| © bas <mark> </mark> ₽                                    |                |                |
|-----------------------------------------------------------|----------------|----------------|
| <b>12:22</b><br>October 15, Monday                        | 12.01 at 22.00 | Alarm messages |
| 6° ở                                                      |                | J              |
| Sunny Humidity: 82%<br>Temperature: 22,2 C Wind: 1,9 km/h | Calling panels | Cameras        |

#### **Device description**

The concierge terminal for convenient organization of communication with the whole system, with internal monitors, outside panels, receiving messages from the internal monitors and conducting confidential communication with visitors using the handset.