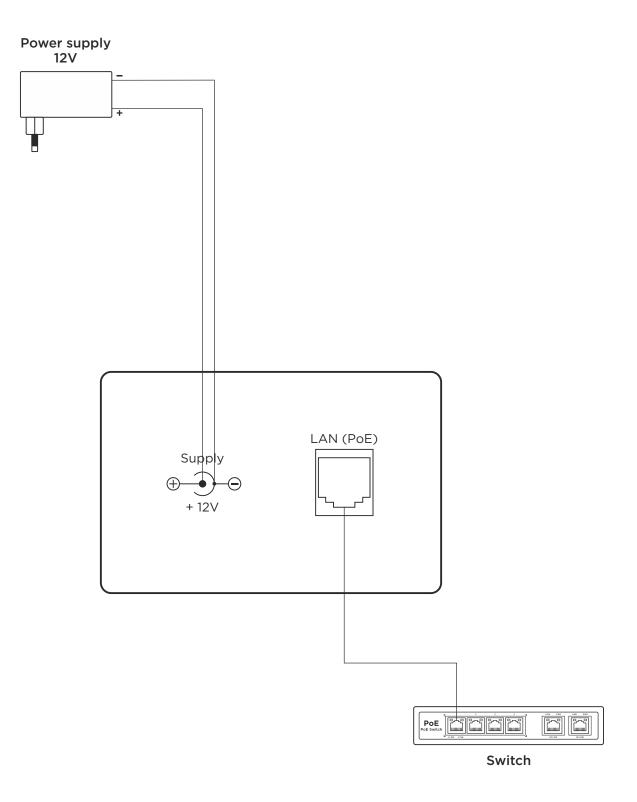

#### Main feature

- Display: 10.1" TFT LCD, touchscreen.
- Power: PoE and + 12 V DC.
- Dimensions: 303 x 194 x 64 mm.
- Installation: Desktop installation.
- Colors: Black.
- Number of control buttons: 2.
- Lock control: Yes.