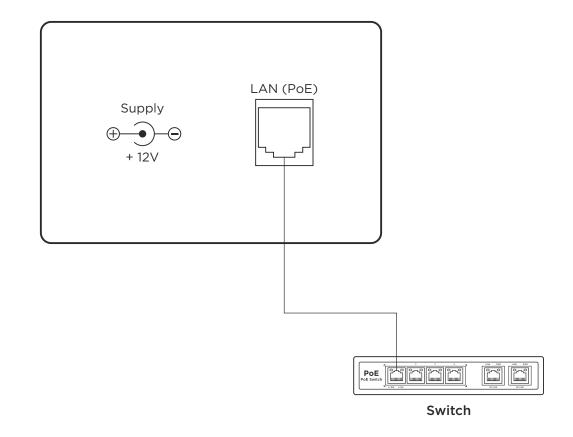

#### Main feature

- Display: 10.1" TFT LCD, touchscreen.
- Power: PoE and + 12 V DC.
- Dimensions: 303 x 194 x 64 mm.
- Installation: Desktop installation.
- Colors: Black.
- Number of control buttons: 2.
- Lock control: Yes.