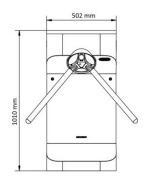

## Specification

| System                     |                                                                                  |
|----------------------------|----------------------------------------------------------------------------------|
| Motor                      | N/A                                                                              |
| MCBF                       | > 3 million times                                                                |
| Interface                  |                                                                                  |
| Exit button                | 2                                                                                |
| Alarm input                | 1                                                                                |
| TAMPER                     | NA                                                                               |
| General                    |                                                                                  |
| Throughput                 | More than 35 persons per minute                                                  |
|                            | The actual throughput is affected by the person passing rate and passing method. |
| Lane width                 | 550mm                                                                            |
| Barrier material           | SUS304 stainless steel                                                           |
| Pedestal material          | SUS304 stainless steel                                                           |
| Built-in access controller | No                                                                               |
| Power supply               | Switching power supply: 100 to 240 VAC; 50 to 60 Hz                              |
|                            | Power adapter: 100 to 240 VAC; 50 to 60 Hz                                       |
| Power consumption          | Standby: 40W                                                                     |
| Working temperature        | Switching power supply: -20 °C to 65 °C (-4 °F to 149 °F)                        |
|                            | Power adapter: -10 °C to 45 °C (14 °F to 113 °F)                                 |
| Working humidity           | 0% to 95% (No condensing)                                                        |
| Dimensions                 | Without package: 502 mm × 202 mm × 1010 mm (19.8" × 8.0" × 40.0")                |
|                            | With package: 745 mm × 365 mm × 1120 mm (29.3" × 14.4" × 44.1")                  |
| Weight                     | Without package: 26 kg (57.3 lb)                                                 |
|                            | With package: 31 kg (68.41 lb)                                                   |
| Application environment    | Indoor                                                                           |

## Dimension

Headquarters No.555 Qianmo Road, Binjiang District, Hangzhou 310051, China T +86-571-8807-5998 www.hikvision.com

Follow us on social media to get the latest product and solution information.