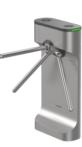

## DS-K3G411LX Tripod Turnstile

The DS-K3G411LX series tripod turnstile is designed to detect unauthorized entrance or exit. By adopting the turnstile integratedly with the access control system, It is widely used in attractions, stadiums, construction sites, residences, etc.

- Easy integration of any third-party access control system via relay input.
- Bidirectional (Entering/Exiting) lane
- LED indicates the entrance/exit and passing status.
- Fire alarm passing: When the fire alarm is triggered, the arm will be dropped automatically for emergency evacuation.
- Valid passing duration settings: System will cancel the passing permission if a person does not pass through the lane within the valid passing duration
- With key buttons to configure turnstile's functions and parameters offline.