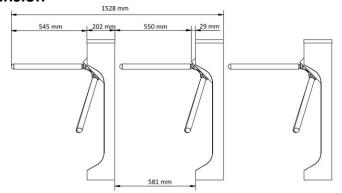

## Dimension

Headquarters No.555 Qianmo Road, Binjiang District, Hangzhou 310051, China T +86-571-8807-5998 www.hikvision.com

Follow us on social media to get the latest product and solution information.

## Specification

| System                     |                                                                                  |
|----------------------------|----------------------------------------------------------------------------------|
| Motor                      | N/A                                                                              |
| MCBF                       | > 3 million times                                                                |
| Interface                  |                                                                                  |
| Exit button                | 2                                                                                |
| Alarm input                | 1                                                                                |
| TAMPER                     | NA                                                                               |
| General                    |                                                                                  |
| Throughput                 | More than 35 persons per minute                                                  |
|                            | The actual throughput is affected by the person passing rate and passing method. |
| Lane width                 | 550mm                                                                            |
| Barrier material           | SUS304 stainless steel                                                           |
| Pedestal material          | SUS304 stainless steel                                                           |
| Built-in access controller | No                                                                               |
| Power supply               | Switching power supply: 100 to 240 VAC; 50 to 60 Hz                              |
|                            | Power adapter: 100 to 240 VAC; 50 to 60 Hz                                       |
| Power consumption          | Standby: 40W                                                                     |
| Working temperature        | Switching power supply: -20 °C to 65 °C (-4 °F to 149 °F)                        |
|                            | Power adapter: -10 °C to 45 °C (14 °F to 113 °F)                                 |
| Working humidity           | 0% to 95% (No condensing)                                                        |
| Dimensions                 | Without package: 502 mm × 202 mm × 1010 mm (19.8" × 8.0" × 40.0")                |
|                            | With package: 745 mm × 365 mm × 1120 mm (29.3" × 14.4" × 44.1")                  |
| Weight                     | Without package: 26 kg (57.3 lb)                                                 |
|                            | With package: 31 kg (68.41 lb)                                                   |
| Application environment    | Indoor                                                                           |