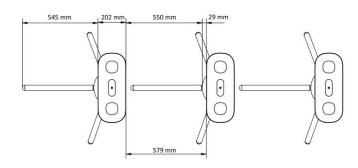

## Dimension

Headquarters No.555 Qianmo Road, Binjiang District, Hangzhou 310051, China T +86-571-8807-5998 www.hikvision.com

Follow us on social media to get the latest product and solution information.

## Specification

| System                     |                                                                                  |
|----------------------------|----------------------------------------------------------------------------------|
| Motor                      | N/A                                                                              |
| MCBF                       | > 3 million times                                                                |
| Interface                  |                                                                                  |
| Exit button                | 2                                                                                |
| Alarm input                | 1                                                                                |
| TAMPER                     | NA                                                                               |
| General                    |                                                                                  |
| Throughput                 | More than 35 persons per minute                                                  |
|                            | The actual throughput is affected by the person passing rate and passing method. |
| Lane width                 | 550mm                                                                            |
| Barrier material           | SUS304 stainless steel                                                           |
| Pedestal material          | SUS304 stainless steel                                                           |
| Built-in access controller | No                                                                               |
| Power supply               | Switching power supply: 100 to 240 VAC; 50 to 60 Hz                              |
|                            | Power adapter: 100 to 240 VAC; 50 to 60 Hz                                       |
| Power consumption          | Standby: 40W                                                                     |
| Working temperature        | Switching power supply: -20 °C to 65 °C (-4 °F to 149 °F)                        |
|                            | Power adapter: -10 °C to 45 °C (14 °F to 113 °F)                                 |
| Working humidity           | 0% to 95% (No condensing)                                                        |
| Dimensions                 | Without package: 502 mm × 202 mm × 1010 mm (19.8" × 8.0" × 40.0")                |
|                            | With package: 745 mm × 365 mm × 1120 mm (29.3" × 14.4" × 44.1")                  |
| Weight                     | Without package: 26 kg (57.3 lb)                                                 |
|                            | With package: 31 kg (68.41 lb)                                                   |
| Application environment    | Indoor                                                                           |