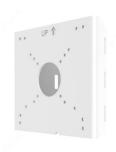

### **Specifications**

| Bracket               | TR-UP06-IN                                                                                                   |
|-----------------------|--------------------------------------------------------------------------------------------------------------|
| Application           | Outdoor, pole or rail installation for bullet camera of IPC23XX OEM、IPC23XX/22X、IPC74X and IPC252/26X series |
| Dimensions(L × W × H) | 127mmx136mmx62.5mm (5"x5.35"x2.46")                                                                          |
| Weight                | 0.34kg(0.75lb)                                                                                               |
| Material              | Aluminum alloy                                                                                               |