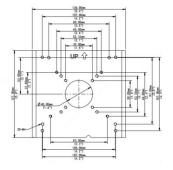

|
|-----------------------|--------------------------------------------------------------------------------------------------------------|
| Application           | Outdoor, pole or rail installation for bullet camera of IPC23XX OEM、IPC23XX/22X、IPC74X and IPC252/26X series |
| Dimensions(L × W × H) | 127mmx136mmx62.5mm (5"x5.35"x2.46")                                                                          |
| Weight                | 0.34kg(0.75lb)                                                                                               |
| Material              | Aluminum alloy                                                                                               |

#### **Dimensions**





#### Zhejiang Uniview Technologies Co.,Ltd.

South Tower, Building 10, Wanlun Science Park, 88 Jiangling Road, Hangzhou, P.R.China 310051

Email: overseas business@uniview.com; global support@uniview.com

http://www.uniview.com

©2015 Zhejiang Uniview Technologies Co.,Ltd. All rights reserved.

\*Product specifications and availability are subject to change without notice.