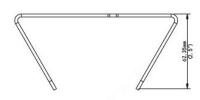

|
|-----------------------|--------------------------------------------------------------------------------------------------------------|
| Application           | Outdoor, pole or rail installation for bullet camera of IPC23XX OEM、IPC23XX/22X、IPC74X and IPC252/26X series |
| Dimensions(L × W × H) | 127mmx136mmx62.5mm (5"x5.35"x2.46")                                                                          |
| Weight                | 0.34kg(0.75lb)                                                                                               |
| Material              | Aluminum alloy                                                                                               |

#### **Dimensions**





#### Zhejiang Uniview Technologies Co.,Ltd.

South Tower, Building 10, Wanlun Science Park, 88 Jiangling Road, Hangzhou, P.R.China 310051

Email: overseas business@uniview.com; global support@uniview.com

http://www.uniview.com

©2015 Zhejiang Uniview Technologies Co.,Ltd. All rights reserved.

\*Product specifications and availability are subject to change without notice.