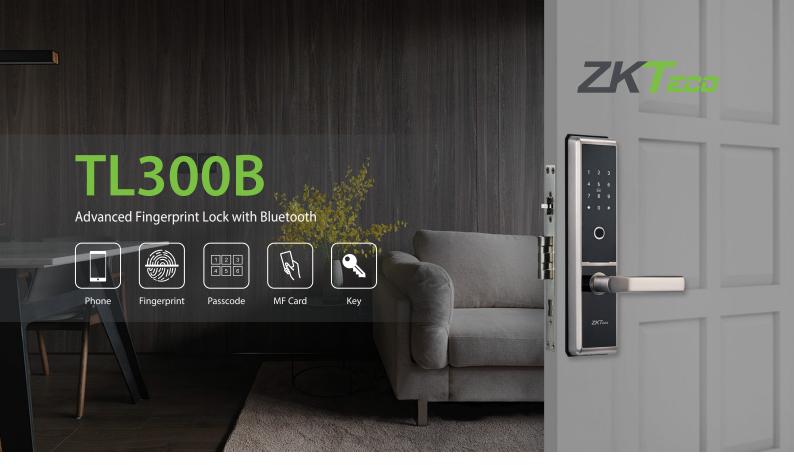

### **Features**



### Semi-conductive Fingerprint Sensor

Fast verification speed for dry and rough fingers



#### Voice Guide

Easy to operate; support English, Spanish and Portuguese



#### **Low Power Consumption**

New hardware design supports about 3 years of battery life



## Mobile Management

Manage your lock via ZK SmartKey App with your phone



#### **Lockout Mode**

All normal users (other than admin) will be locked out



### Reversible Design

Fit for all door opening directions

# **Specifications**

| Material           | Zinc Alloy                        |
|--------------------|-----------------------------------|
| Mortise            | China Standard Anti-theft Mortise |
| User Capacity      | 100                               |
| Fingerprint Sensor | Semi-conducto