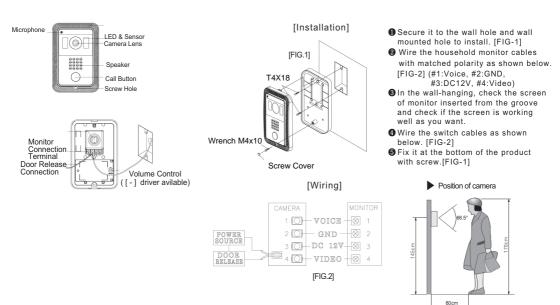

WALL BRACKET

<del>Q</del>

SCREW

COVER

00

WI ENCH

MOUNTING

SCREW WHM M3x30 (HEXAGON 3x30)

SCREW

M4x10

## DRC-4FC 12V === (From Monitor) Raged Viltage Wirina 4 Wire In Polarity (House/Door Release) 2 Wire In Non-polarity **Pickup Device** 1/3" CMOS IMAGE SENSOR (0.41Mega) Conversation Method **Svnchronous** TV System NTSC or PAL Min. Illumination 0.1 LUX (300mm From Camera) Illumination White LED(3pie) 2EA Image Adjustment Horizontal 82°. Vertical 66.5° ANGLE ADJUSTMENT Up Down Left Right 12° -10°C(tested up to -40°C) ~ +50°C **Operating Temperature** Dimension (mm) 119.4(W) x 178(H) x 20.1(D) Distance(TIV Cable) Diameter (pie) 0.5 0.65 0.8 1 Distance(Miter) 28 70 115 50

0

DRC-4FC

MOUNTING

SCREW

T4X18

MANUAL