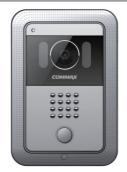

## **User Manual**

Door Camera DRC-4FC

## DRC-4FC 12V === (From Monitor) Raged Viltage Wirina 4 Wire In Polarity (House/Door Release) 2 Wire In Non-polarity **Pickup Device** 1/3" CMOS IMAGE SENSOR (0.41Mega) Conversation Method **Svnchronous** TV System NTSC or PAL Min. Illumination 0.1 LUX (300mm From Camera) Illumination White LED(3pie) 2EA Image Adjustment Horizontal 82°. Vertical 66.5° ANGLE ADJUSTMENT Up Down Left Right 12° -10°C(tested up to -40°C) ~ +50°C **Operating Temperature** Dimension (mm) 119.4(W) x 178(H) x 20.1(D) Distance(TIV Cable) Diameter (pie) 0.5 0.65 0.8 1 Distance(Miter) 28 70 115 50