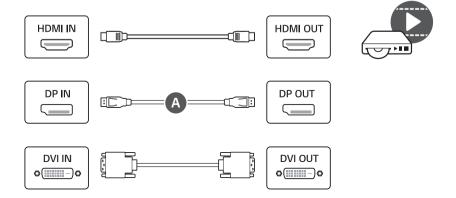

ebovej stránky vyhľadaním čísla

modelu uvedeného na titulnei stránke.

SVENSKA

Du kan hämta ned mer detaljerad information från vår hemsida genom att söka på det

modellnummer som anges på omslaget.

台灣語

您可以透過搜尋封面頁上提供的型號,在我們的網站上下載更詳細的資訊。

**TÜRKÇE** 

Kapak sayfasında verilen model numarasını aratarak web sitemiz

üzerinden daha ayrıntılı bilgi indirebilirsiniz.

**УКРАЇНСЬКА** 

Докладніші відомості можна завантажити на нашому веб-сайті за номером

моделі. вказаним на обкладинці.

O'ZBEKCHA

Muqova sahifasida taqdim etilgan model ragamini qidirish orgali batafsilrog ma'lumotni

yuklab olishingiz mumkin.

日本語

表紙のモデル番号をLGEのWebサイトで検索することで詳細な情報をダウン

ロードすることができます。

يُمكنك تنزيل معلومات أكثر تفصيلاً على موقعنا الإلكتروني من خلال البحث عن رقم الطراز المُقدم على صفحة الغلاف.























•





•



















**(** 











**(** 













4













**(** 













(TAIWAN ONLY)

## 限用物質含有情況標示聲明書

| 設備名稱:LCD 顯示器·型號(型式): |            |      |      |        |       |        |
|----------------------|------------|------|------|--------|-------|--------|
|                      | 限用物質及其化學符號 |      |      |        |       |        |
| 單元                   | 鉛          | 汞    | 鎘    | 六價鉻    | 多溴聯苯  | 多溴二苯醚  |
|                      | (Pb)       | (Hg) | (Cd) | (Cr+6) | (PBB) | (PBDE) |
| 電路板                  | -          | 0    | 0    | 0      | 0     | 0      |
| 外殼                   | 0          | 0    | 0    | 0      | 0     | 0      |
| 金屬支架                 | -          | 0    | 0    | 0      | 0     | 0      |
| 玻璃面板                 | -