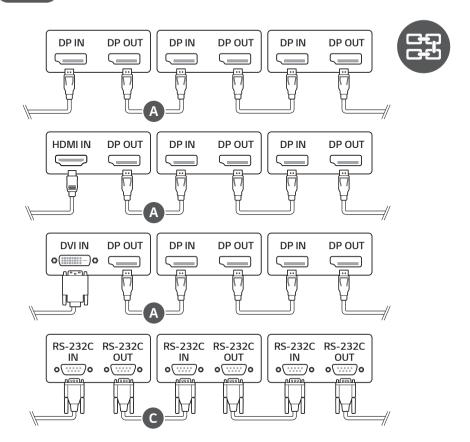

a

modelu uvedeného na titulnei stránke.

SVENSKA

Du kan hämta ned mer detaljerad information från vår hemsida genom att söka på det

modellnummer som anges på omslaget.

台灣語

您可以透過搜尋封面頁上提供的型號,在我們的網站上下載更詳細的資訊。

**TÜRKÇE** 

Kapak sayfasında verilen model numarasını aratarak web sitemiz

üzerinden daha ayrıntılı bilgi indirebilirsiniz.

**УКРАЇНСЬКА** 

Докладніші відомості можна завантажити на нашому веб-сайті за номером

моделі. вказаним на обкладинці.

O'ZBEKCHA

Muqova sahifasida taqdim etilgan model ragamini qidirish orgali batafsilrog ma'lumotni

yuklab olishingiz mumkin.

日本語

表紙のモデル番号をLGEのWebサイトで検索することで詳細な情報をダウン

ロードすることができます。

يُمكنك تنزيل معلومات أكثر تفصيلاً على موقعنا الإلكتروني من خلال البحث عن رقم الطراز المُقدم على صفحة الغلاف.























•





•



















**(** 











**(** 













4













**(** 













(TAIWAN ONLY)

## 限用物質含有情況標示聲明書

| 設備名稱:LCD 顯示器·型號(型式): |            |      |      |        |       |        |
|----------------------|------------|------|------|--------|-------|--------|
|                      | 限用物質及其化學符號 |      |      |        |       |        |
| 單元                   | 鉛          | 汞    | 鎘    | 六價鉻    | 多溴聯苯  | 多溴二苯醚  |
|                      | (Pb)       | (Hg) | (Cd) | (Cr+6) | (PBB) | (PBDE) |
| 電路板                  | -          | 0    | 0    | 0      | 0     | 0      |
| 外殼                   | 0          | 0    | 0    | 0      | 0     | 0      |
| 金屬支架                 | -          | 0    | 0    | 0      | 0     | 0      |
| 玻璃面板                 | -          | 0    | 0    | 0      | 0