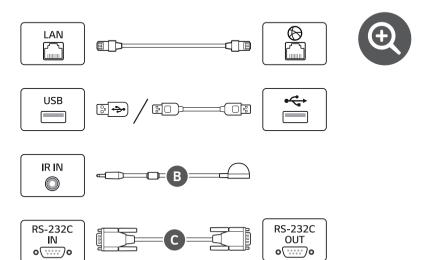

m čísla

modelu uvedeného na titulnei stránke.

SVENSKA

Du kan hämta ned mer detaljerad information från vår hemsida genom att söka på det

modellnummer som anges på omslaget.

台灣語

您可以透過搜尋封面頁上提供的型號,在我們的網站上下載更詳細的資訊。

**TÜRKÇE** 

Kapak sayfasında verilen model numarasını aratarak web sitemiz

üzerinden daha ayrıntılı bilgi indirebilirsiniz.

**УКРАЇНСЬКА** 

Докладніші відомості можна завантажити на нашому веб-сайті за номером

моделі. вказаним на обкладинці.

O'ZBEKCHA

Muqova sahifasida taqdim etilgan model ragamini qidirish orgali batafsilrog ma'lumotni

yuklab olishingiz mumkin.

日本語

表紙のモデル番号をLGEのWebサイトで検索することで詳細な情報をダウン

ロードすることができます。

يُمكنك تنزيل معلومات أكثر تفصيلاً على موقعنا الإلكتروني من خلال البحث عن رقم الطراز المُقدم على صفحة الغلاف.























•





•



















**(** 











**(** 













4













**(** 













(TAIWAN ONLY)

## 限用物質含有情況標示聲明書

| 設備名稱:LCD 顯示器·型號(型式): |            |      |      |        |       |        |
|----------------------|------------|------|------|--------|-------|--------|
|                      | 限用物質及其化學符號 |      |      |        |       |        |
| 單元                   | 鉛          | 汞    | 鎘    | 六價鉻    | 多溴聯苯  | 多溴二苯醚  |
|                      | (Pb)       | (Hg) | (Cd) | (Cr+6) | (PBB) | (PBDE) |
| 電路板                  | -          | 0    | 0    | 0      | 0     | 0      |
| 外殼                   | 0          | 0    | 0    | 0      | 0     | 0      |
| 金屬支架                 | -          | 0    | 0    | 0      | 0     | 0      |
| 玻璃面板                 | -          | 0    | 0    | 0      |