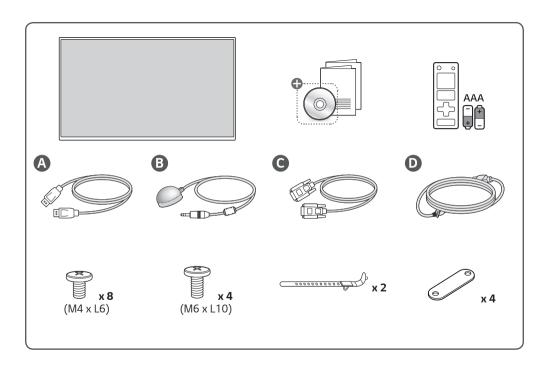

## LG Digital Signage

(MONITOR SIGNAGE)

55VL5F 55VL7F

🕀 Depending on country / Závisí na zemi / Afhængigt af landet / En función del país / Maan mukaan / Selon pays / Abhängig vom Land / Ανάλογα με τη χώρα / Országfüggő / Tergantung pada negaranya / A seconda del Paese / Елге байланысты / 지역에 따라 다름 / Afhankelijk van het land / Avhengig av land / Zależnie od kraju / Dependendo do país / В зависимости от страны / Závisí od krajiny / Beroende på land / 視國家・地區而定 / Ülkeye bağlı / Залежно від країни / Mamlakatga bogʻliq ravishda / 国によって異なります / عسب البلا /