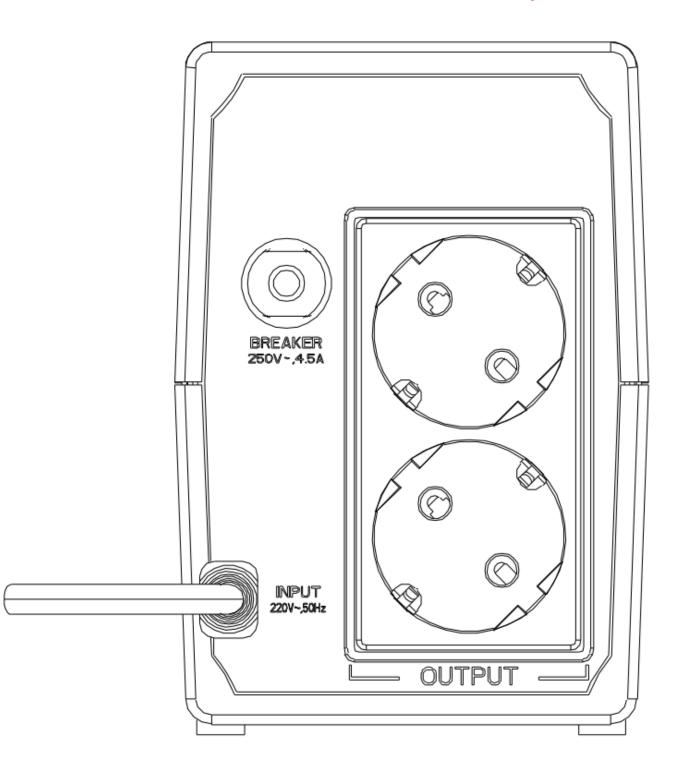

## Specification

| Model      |                          | DS-UPS1000                                                                                                                                                              |
|------------|--------------------------|-------------------------------------------------------------------------------------------------------------------------------------------------------------------------|
| Power      | UPS Capacity             | 1000 VA / 600 W                                                                                                                                                         |
| Input      | Input Voltage<br>Range   | 140 VAC to 290 VAC                                                                                                                                                      |
|            | Input<br>Frequency       | 50/60 Hz                                                                                                                                                                |
| Output     | Output<br>Voltage Range  | 210 VAC to 235 VAC                                                                                                                                                      |
|            | Output<br>Frequency      | 50 Hz ± 0.5 Hz                                                                                                                                                          |
|            | Transfer Time            | ≤ 10 ms                                                                                                                                                                 |
|            | Waveform                 | PWM                                                                                                                                                                     |
| Battery    | Battery Type             | 12 V/9 Ah                                                                                                                                                               |
|            | Recharge Time            | 4-6 hours recover to 90% capacity                                                                                                                                       |
| Indicator  | Display                  | LED indicator<br>Working Mode (AC Mode): Solid green<br>Charging Mode (DC Mode): Solid red<br>Overloading Mode: Flashing yellow                                         |
|            | Alarm                    | Charging Mode (DC mode): Sounding every 8 seconds<br>Low Battery: Sounding every second<br>Overloading Mode: Sounding every 0.5 seconds<br>Fault: Continuously sounding |
| Interface  | Communicate<br>Ports     | No                                                                                                                                                                      |
| Protection | Full Protection          | Surge protection, Overload protection, Short circuit protection                                                                                                         |
| General    | Operating<br>Temperature | 0 °C to 40 °C (32 °F to 104 °F)                                                                                                                                         |
|            | Operating<br>Humidity    | 30% to 90% (non-condensing)                                                                                                                                             |
|            | Dimension                | 274 mm × 95 mm × 139 mm (10.79" × 3.74" × 5.47")                                                                                                                        |
|            | Weight                   | Approx. 5.4 kg (11.9 lb)                                                                                                                                                |